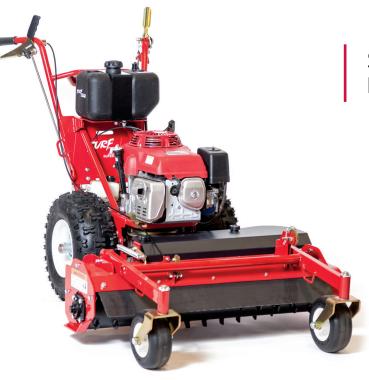

## **POWER RAKE**

Save time and energy on heavy jobs.

## **FEATURES INCLUDE:**

- ▶ 36" power rake drum
- ▶ Left, right & center pivoting drum
- ▶ Pivots 15 degrees left & right
- Tight turning radius
- Commercial-grade 13HP Honda engine
- Maintenance-free, variable speed, hydrostatic transmission with locking differential
- Controls at the operator's position
- ► Compatible with all Turf Teq multi-use attachments
- Friendly, free, expert support
- Comprehensive 1-Year warranty
- ▶ Made in the USA out of the highest-quality materials