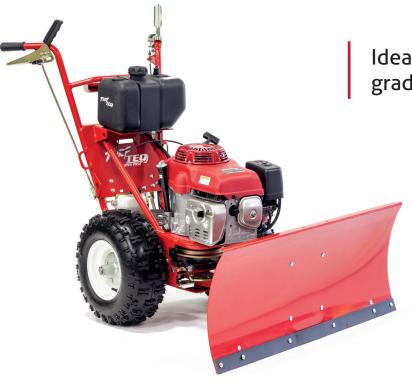

## **POWER PLOW**

Ideal for snow removal, as well as grading and leveling.

## **FEATURES INCLUDE:**

- ▶ 46" plow blade
- Adjustable blade angle
- Oscillating or fixed blade use
- Replaceable cutting edge
- Innovative compression spring trip release
- Adjustable skid shoes
- ► Tight turning radius
- Commercial-grade 13HP Honda engine
- Maintenance-free, variable speed, hydrostatic transmission with locking differential
- ► Controls at the operator's position
- ► Compatible with all Turf Teq multi-use attachments
- Friendly, free, expert support
- Comprehensive 1-Year warranty
- Made in the USA out of the highest-quality materials