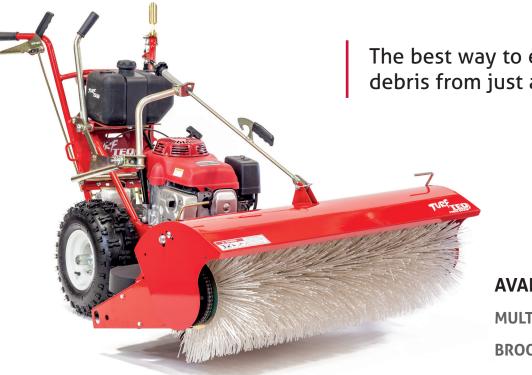

## **POWER BROOM**

The best way to easily sweep debris from just about any surface.

## **FEATURES INCLUDE:**

- 46" wide, 18" diameter brush
- Adjustable brush speed, pressure & angle
- Tight turning radius
- Commercial-grade 13HP Honda engine
- Maintenance-free, variable speed, hydrostatic transmission with locking differential
- Controls at the operator's position
- Compatible with all Turf Teq multi-use attachments
- Friendly, free, expert support
- Comprehensive 1-Year warranty
- Made in the USA out of the highest-quality materials