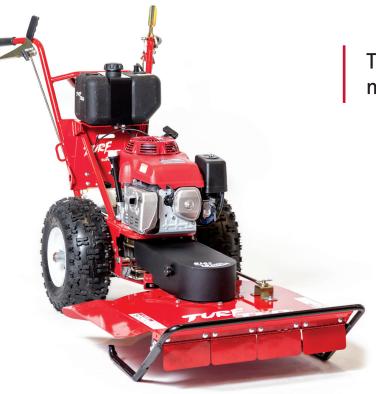

## **BRUSH CUTTER**

The best whenever a traditional mower just won't cut it.

## **FEATURES INCLUDE:**

- 10 gauge thick steel cutting deck with 26" cutting blade
- Cutting deck shifts 14" to the left on multi-use model
- ► 12 degrees of articulation between the mower unit and cutting deck
- ▶ Adjustable mowing height, 2.75" or 3.75"
- Side discharge path and replaceable skids
- ► Tight turning radius
- Cutting deck oscillates to follow the ground
- ► Commercial-grade 13HP Honda engine
- Maintenance-free, variable speed, hydrostatic transmission with locking differential
- Controls at the operator's position
- Multi-use model is compatible with all Turf Teq multi-use attachments
- Friendly, free, expert support
- ► Comprehensive 1-Year warranty
- Made in the USA out of the highest-quality materials